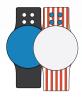

### 600018 | High Security Patient Tag

Our High Security Tag is designed to prevent removal. The tamper-proof device can be used to provide valuable automated work-flow information such as head-counts, position data and census data.