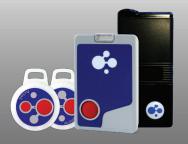

#### 60001 | Heavy Duty Tag

Our HDT offers the highest standard in state-of-the-art signaling. A durable case and ergonomic design.

H 3.75" | W 1.75" | D .875"

#### 60019 | Badge Holder Tag

Our Badge Holder Tag is designed to be clipped on or worn with a lanyard. It's practical design provides secure housing for a standard ID badge with pull-cord and push-button.