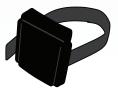

### 600018 | High Security Patient Tag

Our High Security Tag is designed to prevent removal. The tamper-proof device can be used to provide valuable automated work-flow information such as head-counts, position data and census data.

H 3" | W 3" | D .75"