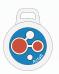

### 60007 | One Button Round Tag

The compact design of the One Button Tag offers a smaller alternative to the HDT. Like the HDT, the device offers accurate location in real time.

DM 1.6875" | W .625"

### 60008 |Two Button Round Tag

Our Two Button Tag provides the same advantages as the One Button Tag, with customizable functionality of the two buttons by the user.

DM 1.6875" | W .625"